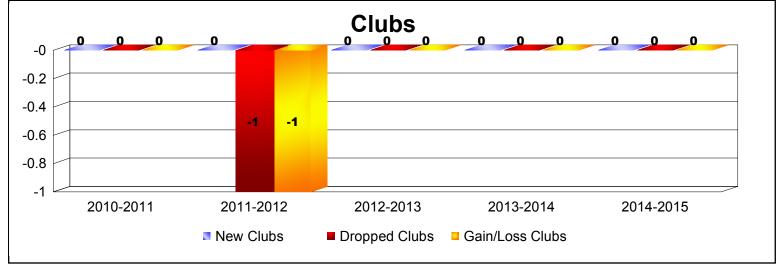

District 38 O

As of June 2015 Cumulative

| Year      | New<br>Clubs | Dropped<br>Clubs | Gain/<br>Loss<br>Clubs | New<br>Members | Charter<br>Members | Reinstate<br>Members | Transfer<br>Members | Total<br>Member<br>Added | Total<br>Members<br>Dropped | Gain/<br>Loss<br>Members |
|-----------|--------------|------------------|------------------------|----------------|--------------------|----------------------|---------------------|--------------------------|-----------------------------|--------------------------|
| 2010-2011 | 0            | 0                | 0                      | 67             | 0                  | 0                    | 1                   | 68                       | -63                         | 5                        |
| 2011-2012 | 0            | -1               | -1                     | 50             | 0                  | 3                    | 4                   | 57                       | -64                         | -7                       |
| 2012-2013 | 0            | 0                | 0                      | 79             | 0                  | 1                    | 5                   | 85                       | -107                        | -22                      |
| 2013-2014 | 0            | 0                | 0                      | 68             | 0                  | 2                    | 3                   | 73                       | -67                         | 6                        |
| 2014-2015 | 0            | 0                | 0                      | 103            | 0                  | 21                   | 3                   | 127                      | -97                         | 30                       |
| Average   | 0            | 0                | 0                      | 73             | 0                  | 5                    | 3                   | 82                       | -80                         | 2                        |