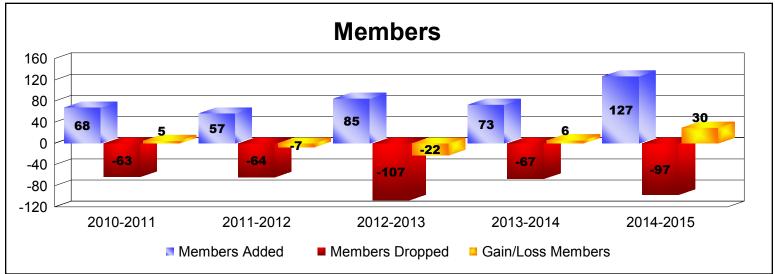

District 38 O

As of June 2015 Cumulative

| Year      | New<br>Clubs | Dropped<br>Clubs | Gain/<br>Loss<br>Clubs | New<br>Members | Charter<br>Members | Reinstate<br>Members | Transfer<br>Members | Total<br>Member<br>Added | Total<br>Members<br>Dropped | Gain/<br>Loss<br>Members |
|-----------|--------------|------------------|------------------------|----------------|--------------------|----------------------|---------------------|--------------------------|-----------------------------|--------------------------|
| 2010-2011 | 0            | 0                | 0                      | 67             | 0                  | 0                    | 1                   | 68                       | -63                         | 5                        |
| 2011-2012 | 0            | -1               | -1                     | 50             | 0                  | 3                    | 4                   | 57                       | -64                         | -7                       |
| 2012-2013 | 0            | 0                | 0                      | 79             | 0                  | 1                    | 5                   | 85                       | -107                        | -22                      |
| 2013-2014 | 0            | 0                | 0                      | 68             | 0                  | 2                    | 3                   | 73                       | -67                         | 6                        |
| 2014-2015 | 0            | 0                | 0                      | 103            | 0                  | 21                   | 3                   | 127                      | -97                         | 30                       |
| Average   | 0            | 0                | 0                      | 73             | 0                  | 5                    | 3                   | 82                       | -80                         | 2                        |